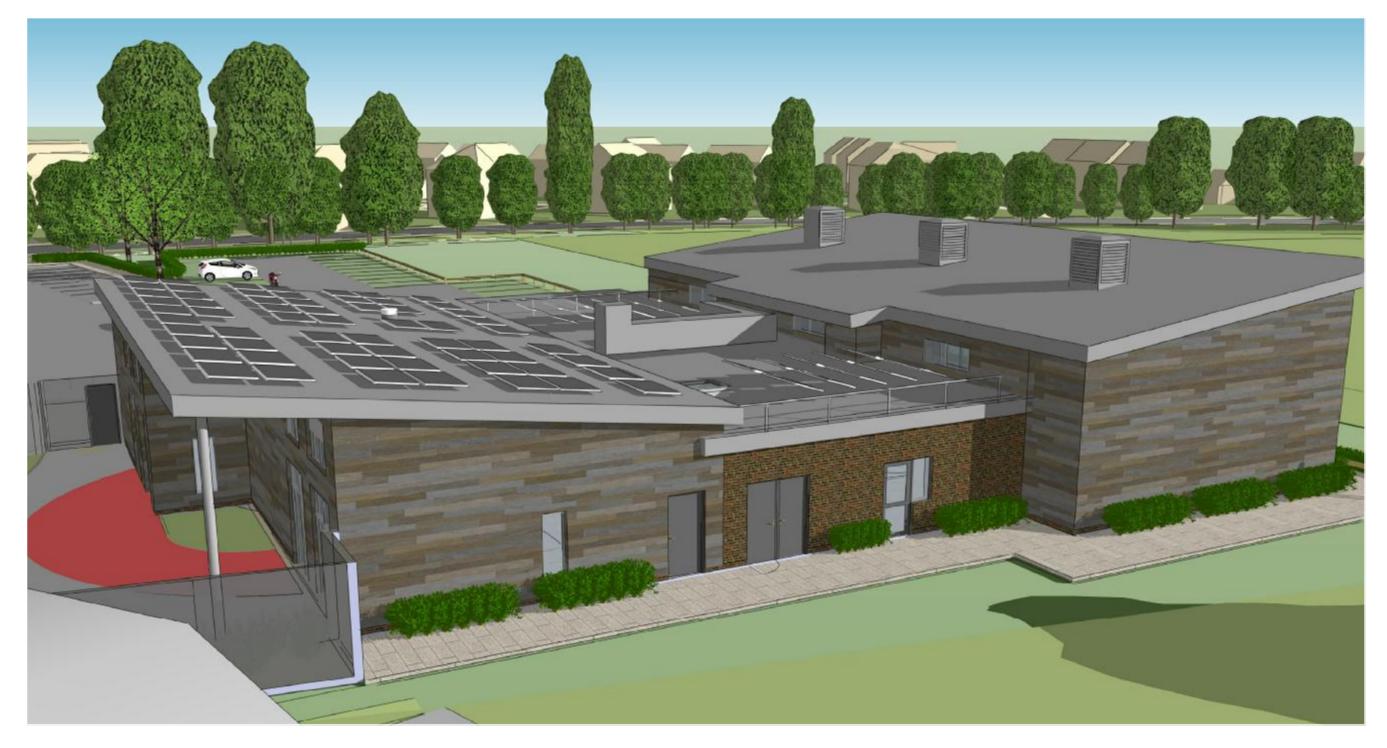

Aerial View of the East Elevation, looking West - including the car park, tennis courts and refuse store.

| Rev | Date     | Description                                            | Drawn | Checked | Status |   |
|-----|----------|--------------------------------------------------------|-------|---------|--------|---|
| PO  | 30.11.20 | First Issue                                            | CW    | PJH     |        |   |
| PO2 | 15.12.20 | Images updated to match latest landscaping plan.       | CW    | ŊН      |        |   |
| P03 | 18.12.20 | PLANING ISSUE. Note added re indicative pitch layouts. | CW    | PJH     |        |   |
|     |          |                                                        |       |         | NING   |   |
|     |          |                                                        |       |         | $\leq$ | · |
|     |          |                                                        |       |         | Ź      |   |
|     |          |                                                        |       |         |        | S |
|     |          |                                                        |       |         | □□     |   |