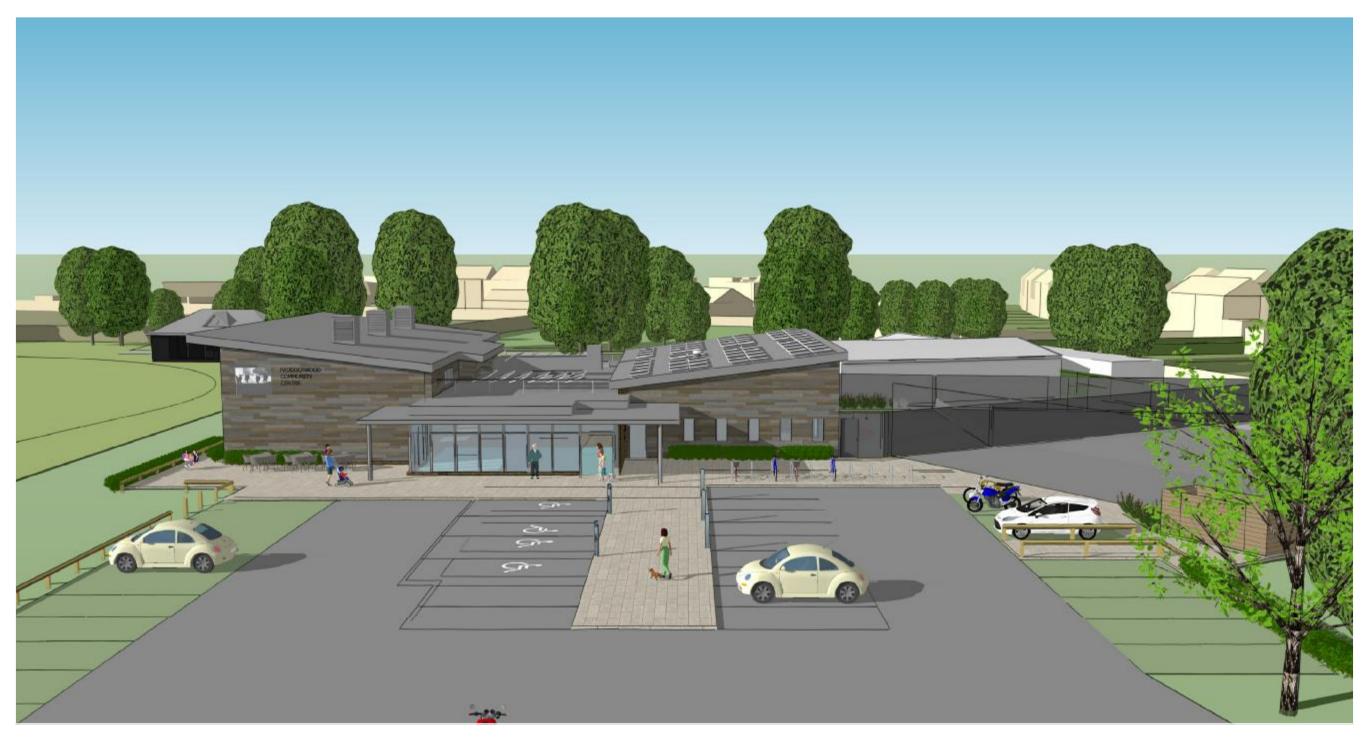

Aerial View of the Main Entrance & Car Park, looking West across Maidstone Road

Aerial View of the West Elevation looking East towards Maidstone Road

Notes

Note: Do not scale this drawing. All levels and dimensions are to be checked on site. This drawing is to be read in conjunction with all relevant consultants' requirements, drawings and specifications. Any discrepancies between consultants' drawings to be reported to the Contract Administrator before any relevant work commences.