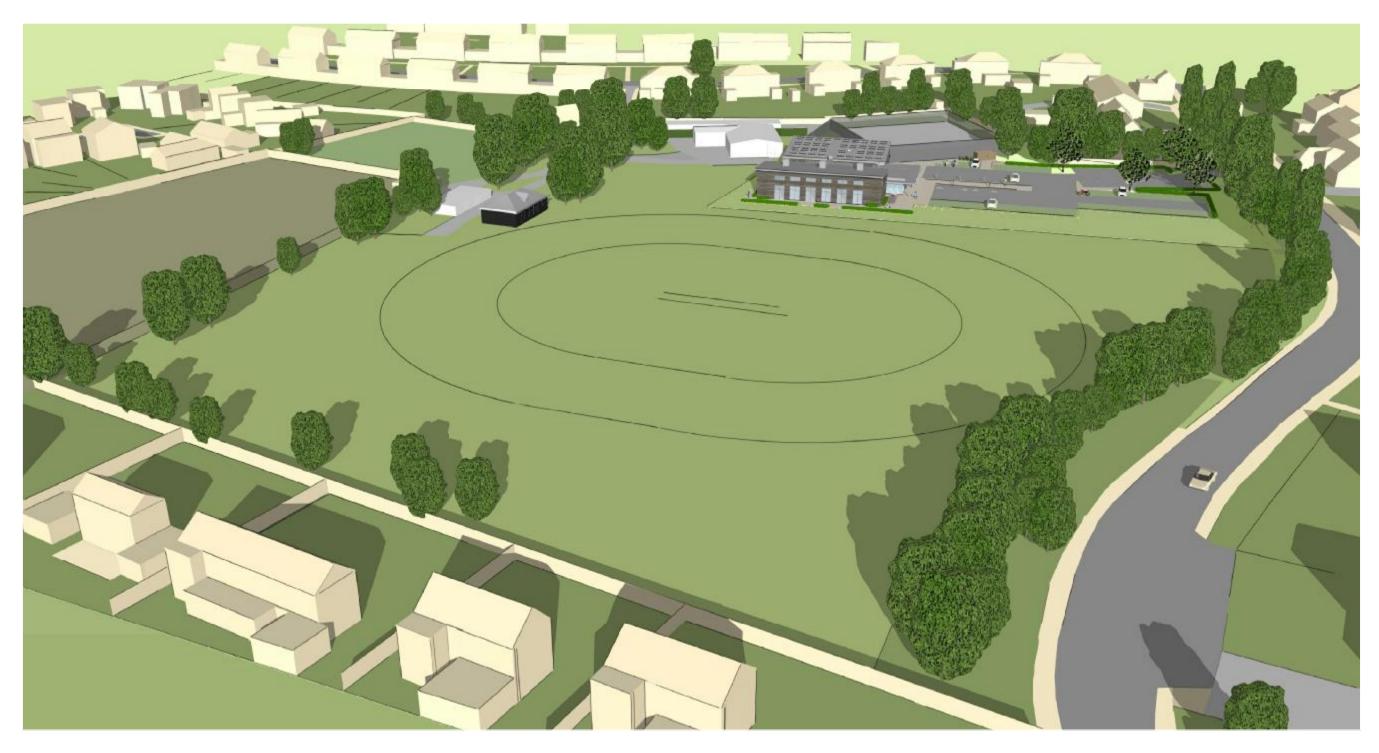

NB. Cricket pitch markings are indicative only: refer to drawings from Lizard Landscape Design for full information on potential pitch layouts.

Aerial View of Memorial Field - looking North towards the new Community Centre